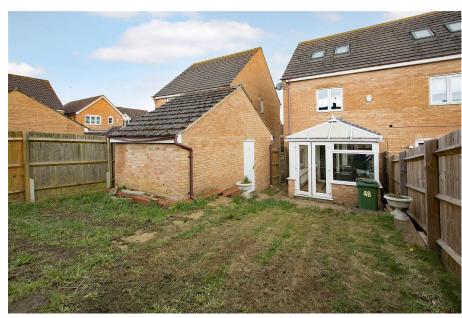

## "Lots of Lovely Benefits!"

This end terrace house comes with an attached driveway and a single garage, there is an enclosed SOUTH/WEST facing rear garden and the accommodation has been upgraded with a smart conservatory addition. Further accommodation comprises entrance hall, guest WC, fitted kitchen, living room and conservatory. There are three bedrooms, family bathroom and a shower room en suite.

The living room features a timber laminate floor, double doors lead into the conservatory addition which features a solid wood floor and French doors which open onto the rear garden.

From the first floor landing there is a family bathroom which includes a side panel bath with mixer shower and screen, WC and a pedestal wash hand basin with ceramic tiled wall surrounds.