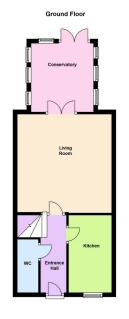

The accommodation comprises entrance hall with a ceramic tiled floor, stairs rise to the first floor landing and there is a guest WC.

The kitchen is fitted with a range of wall and base level units with work surfaces incorporating a sink with drainer and mixer tap with ceramic tiled wall surrounds. There is a built in Bosch oven, gas hob and an extractor hood. There is a ceramic tiled floor.

The living room features a timber laminate floor, double doors lead into the conservatory addition which features a solid wood floor and French doors which open onto the rear garden.

From the first floor landing there is a family bathroom which includes a side panel bath with mixer shower and screen, WC and a pedestal wash hand basin with ceramic tiled wall surrounds.