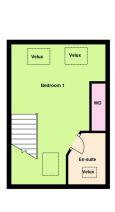

There are two bedrooms on this floor with a door leading to a stair case which rises to the main bedroom suite which benefits from fitted wardrobes and a shower room en suite. There are Velux windows to both the front and rear roof elevations.

• Living Diner - 3.96m x 4.32m • Conservatory - 2.64m x (13'0" x 14'2")

• Bedroom 1 - 3.96m x 3.96m • En-suite - 1.98m x 1.52m (13'0" x 13'0")

(10'11" x 8'5") (max)

• Bathroom - 1.91m x 2.01m (6'3" x 6'7")