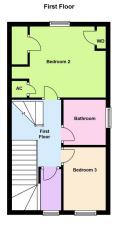

The living room features a timber laminate floor, double doors lead into the conservatory addition which features a solid wood floor and French doors which open onto the rear garden.

From the first floor landing there is a family bathroom which includes a side panel bath with mixer shower and screen, WC and a pedestal wash hand basin with ceramic tiled wall surrounds.

There are two bedrooms on this floor with a door leading to a stair case which rises to the main bedroom suite which benefits from fitted wardrobes and a shower room en suite. There are Velux windows to both the front and rear roof elevations.

• Living Diner - 3.96m x 4.32m • Conservatory - 2.64m x (13'0" x 14'2")

• Bedroom 1 - 3.96m x 3.96m • En-suite - 1.98m x 1.52m (13'0" x 13'0")

(10'11" x 8'5") (max)

• Bathroom - 1.91m x 2.01m (6'3" x 6'7")

• WC - 1.83m x 0.91m (6'0" x 3'0")

2.49m (8'8" x 8'2")

(6'6" x 5'0")

• Bedroom 2 - 3.33m x 2.57m • Bedroom 3 - 2.77m x 1.91m (9'1" x 6'3")