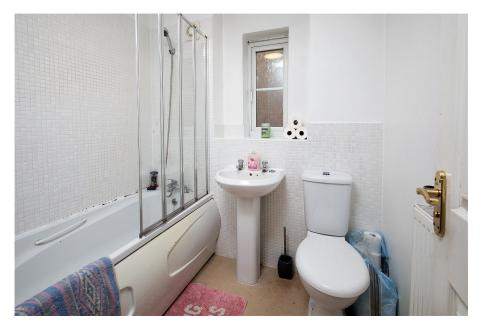

The living room features a timber laminate floor, double doors lead into the conservatory addition which features a solid wood floor and French doors which open onto the rear garden.

From the first floor landing there is a family bathroom which includes a side panel bath with mixer shower and screen, WC and a pedestal wash hand basin with ceramic tiled wall surrounds.