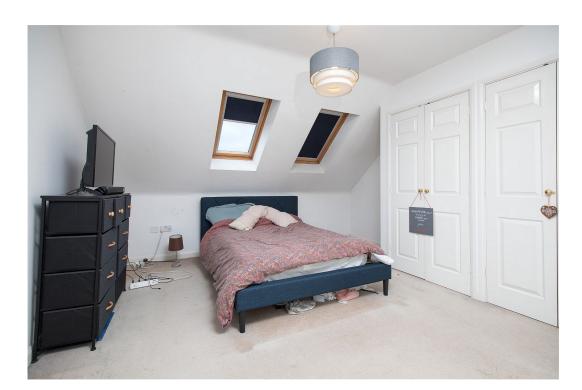

There are two bedrooms on this floor with a door leading to a stair case which rises to the main bedroom suite which benefits from fitted wardrobes and a shower room en suite. There are Velux windows to both the front and rear roof elevations.