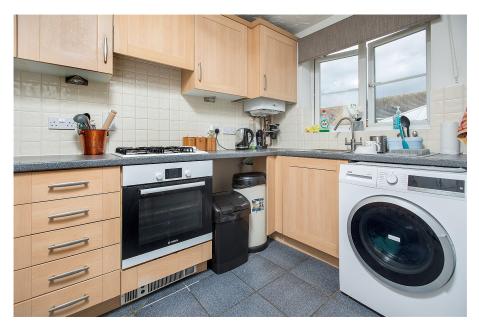

The accommodation comprises entrance hall with a ceramic tiled floor, stairs rise to the first floor landing and there is a guest WC.

The kitchen is fitted with a range of wall and base level units with work surfaces incorporating a sink with drainer and mixer tap with ceramic tiled wall surrounds. There is a built in Bosch oven, gas hob and an extractor hood. There is a ceramic tiled floor.