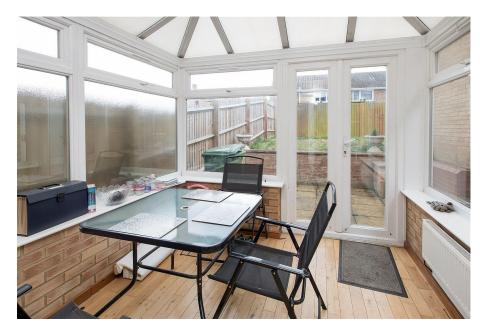

The living room features a timber laminate floor, double doors lead into the conservatory addition which features a solid wood floor and French doors which open onto the rear garden.

From the first floor landing there is a family bathroom which includes a side panel bath with mixer shower and screen, WC and a pedestal wash hand basin with ceramic tiled wall surrounds.