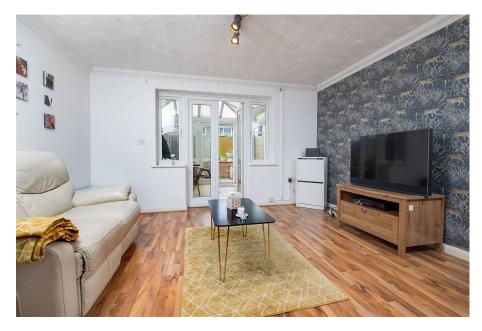

The living room features a timber laminate floor, double doors lead into the conservatory addition which features a solid wood floor and French doors which open onto the rear garden.

From the first floor landing there is a family bathroom which includes a side panel bath with mixer shower and screen, WC and a pedestal wash hand basin with ceramic tiled wall surrounds.